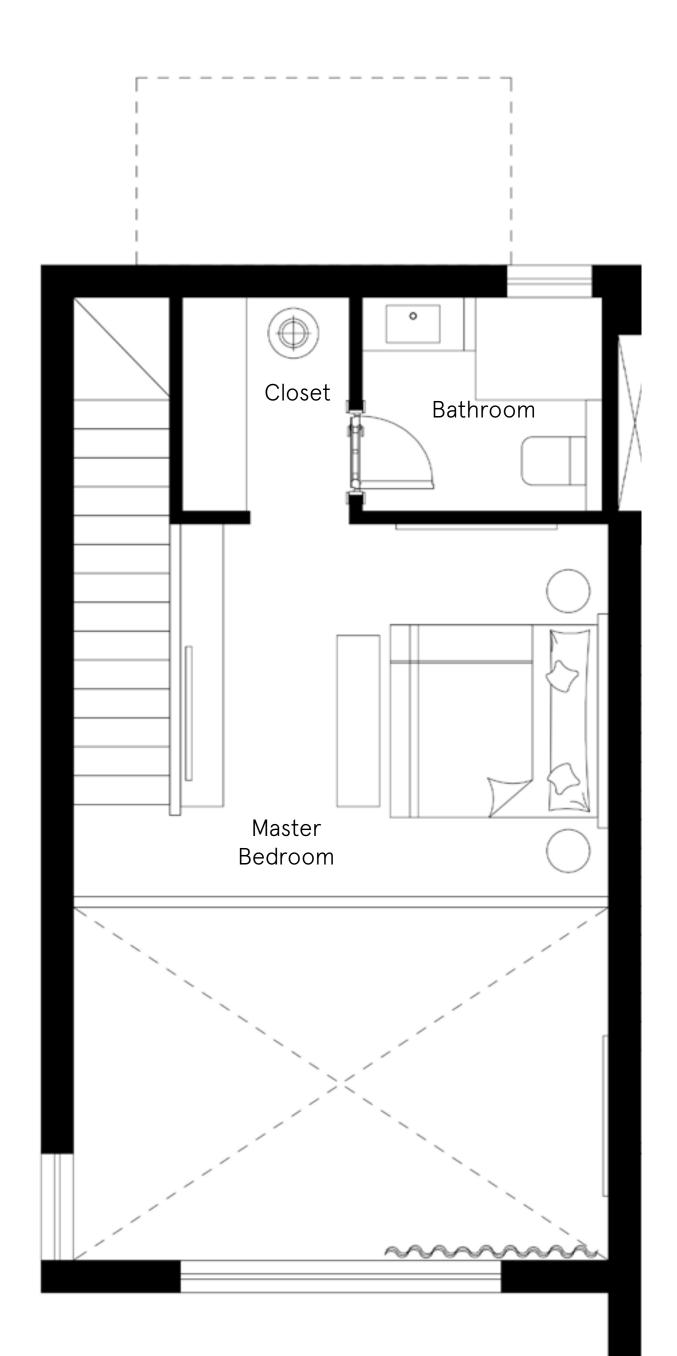

### Grand Cabana — Floor Plan

| <b>Indoor Area</b>         | <b>Bedroom</b>                 |
|----------------------------|--------------------------------|
| 93 m <sup>2</sup>          | 4.60 × 3.10                    |
| <b>Outdoor Area</b>        | <b>Bedroom</b>                 |
| 45 m²                      | 5.20 × 3.80                    |
| <b>Total Gross</b>         | <b>Reception</b>               |
| 138 m²                     | 5.20 × 4.90                    |
| <b>Outdoor Terrace</b>     | <b>Kitchen</b>                 |
| 9.85 × 3.80 m <sup>2</sup> | 5.20 × 3.40                    |
|                            | <b>Bathroom</b><br>3.40 × 2.30 |
|                            | <b>Lobby</b><br>1.65 × 1.9     |