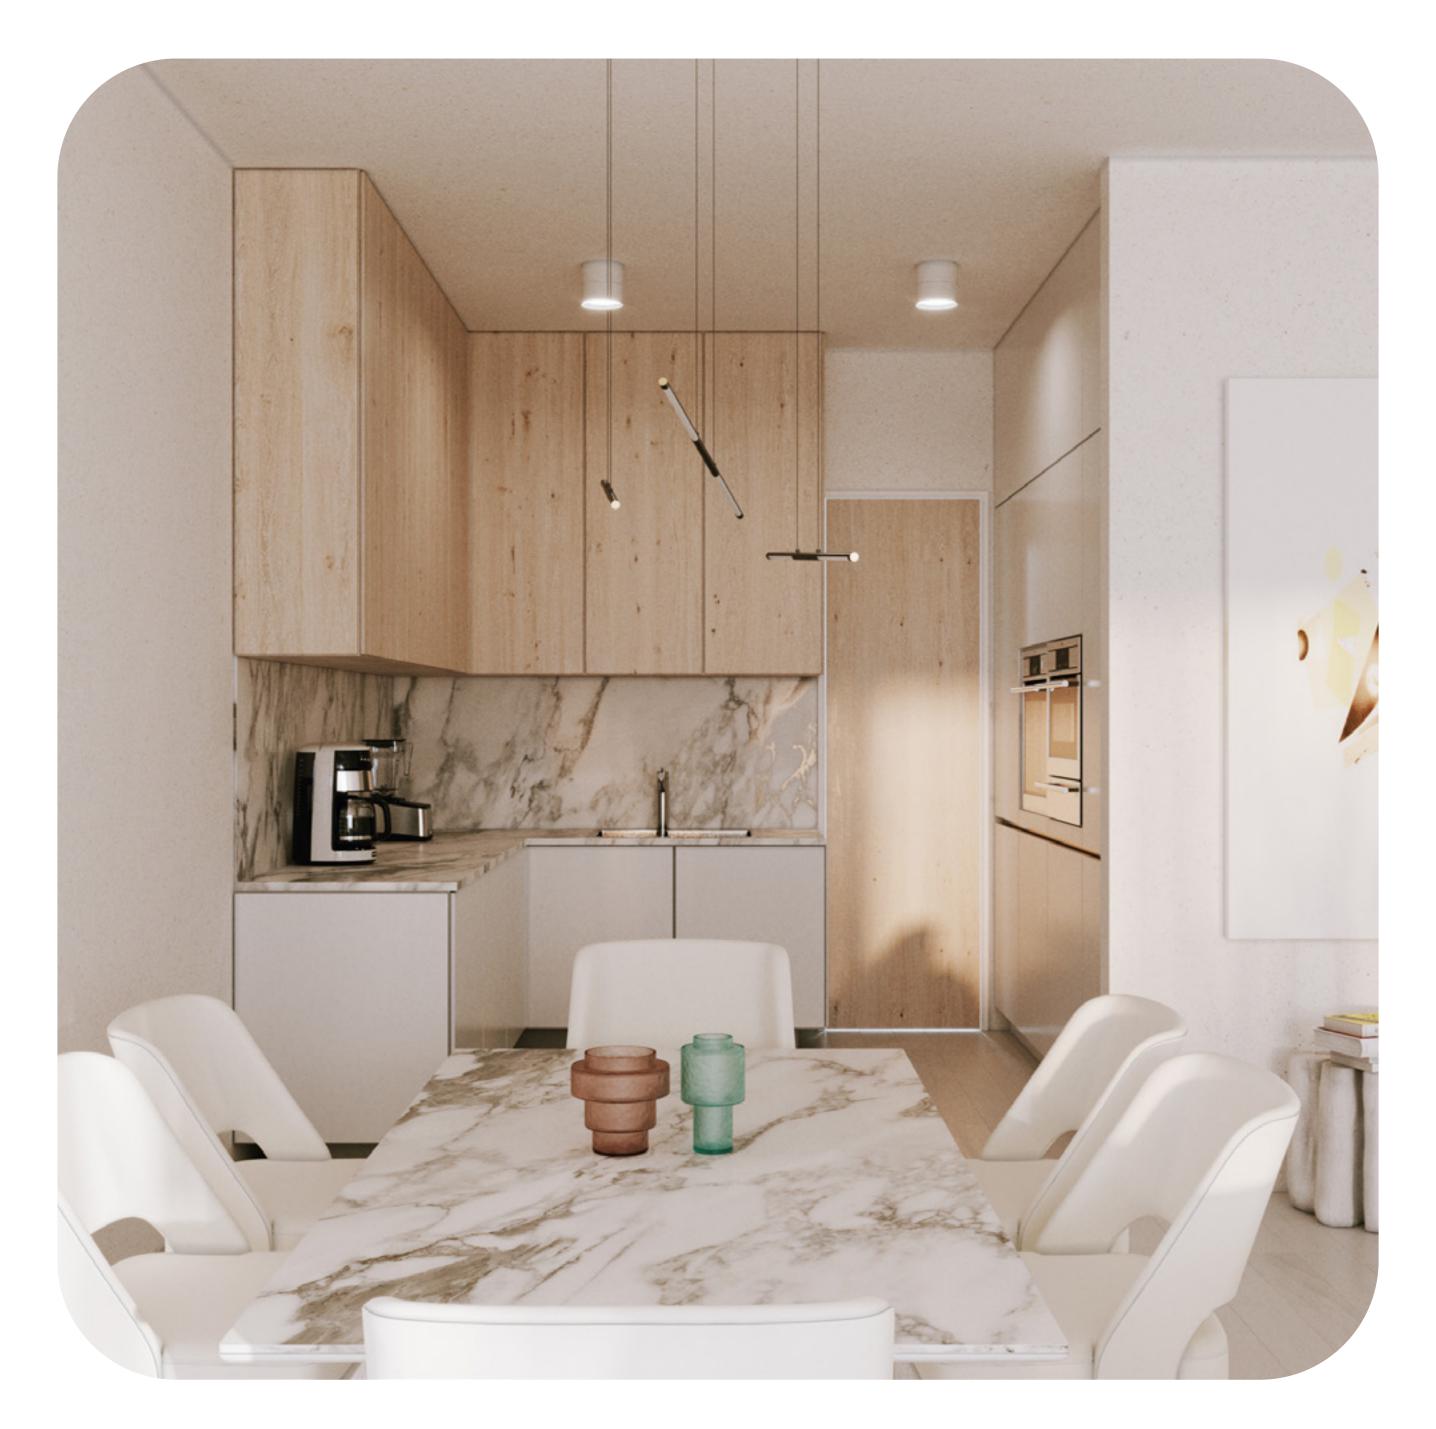

.Drawings are not to scale. 2.The architectural details, dimensions and area in this plan are based on Schematic Design information only, and final As-Built conditions may vary. 3.All units are sold as unfurnished apartments, without furniture and furnishings, without white goods provisions, etc. 4.All images used are for illustrative purposes only and do not represent the actual size, features, specifications, fittings, and furnishings. 5.Somabay reserves the right to make revisions/alterations, at its absolute discretion, and without liability.



EXTERIOR



#### $\mathbf{R} \to \mathbf{C} \to \mathbf{P} \to \mathbf{I} \to \mathbf{N}$



EXTERIOR



#### R E C E P T I O N



 $\mathbf{R} \to \mathbf{C} \to \mathbf{P} \to \mathbf{I} \to \mathbf{N}$ 





MASTER BEDROOM





DINING AREA



#### KITCHEN



 $\mathbf{B} \mathbf{A} \mathbf{T} \mathbf{H} \mathbf{R} \mathbf{O} \mathbf{O} \mathbf{M}$ 





### Stand Alone Villa — Floor Plan



| <b>Unit Area</b>      | <b>Bedroom 2</b>                | <b>Living Area</b>               |
|-----------------------|---------------------------------|----------------------------------|
| 165.00 m <sup>2</sup> | 4.90×3.60                       | 5.00 × 3.90                      |
| <b>Terrace</b>        | <b>Bathroom 2</b>               | <b>Kitchen</b>                   |
| 16.50 m <sup>2</sup>  | 3.35×2.20                       | 3.62×2.80                        |
| <b>Gross Area</b>     | <b>Master Bedroom</b>           | <b>Dinning</b>                   |
| 181.60 m <sup>2</sup> | 4.70×3.80                       | 5.50 × 3.70