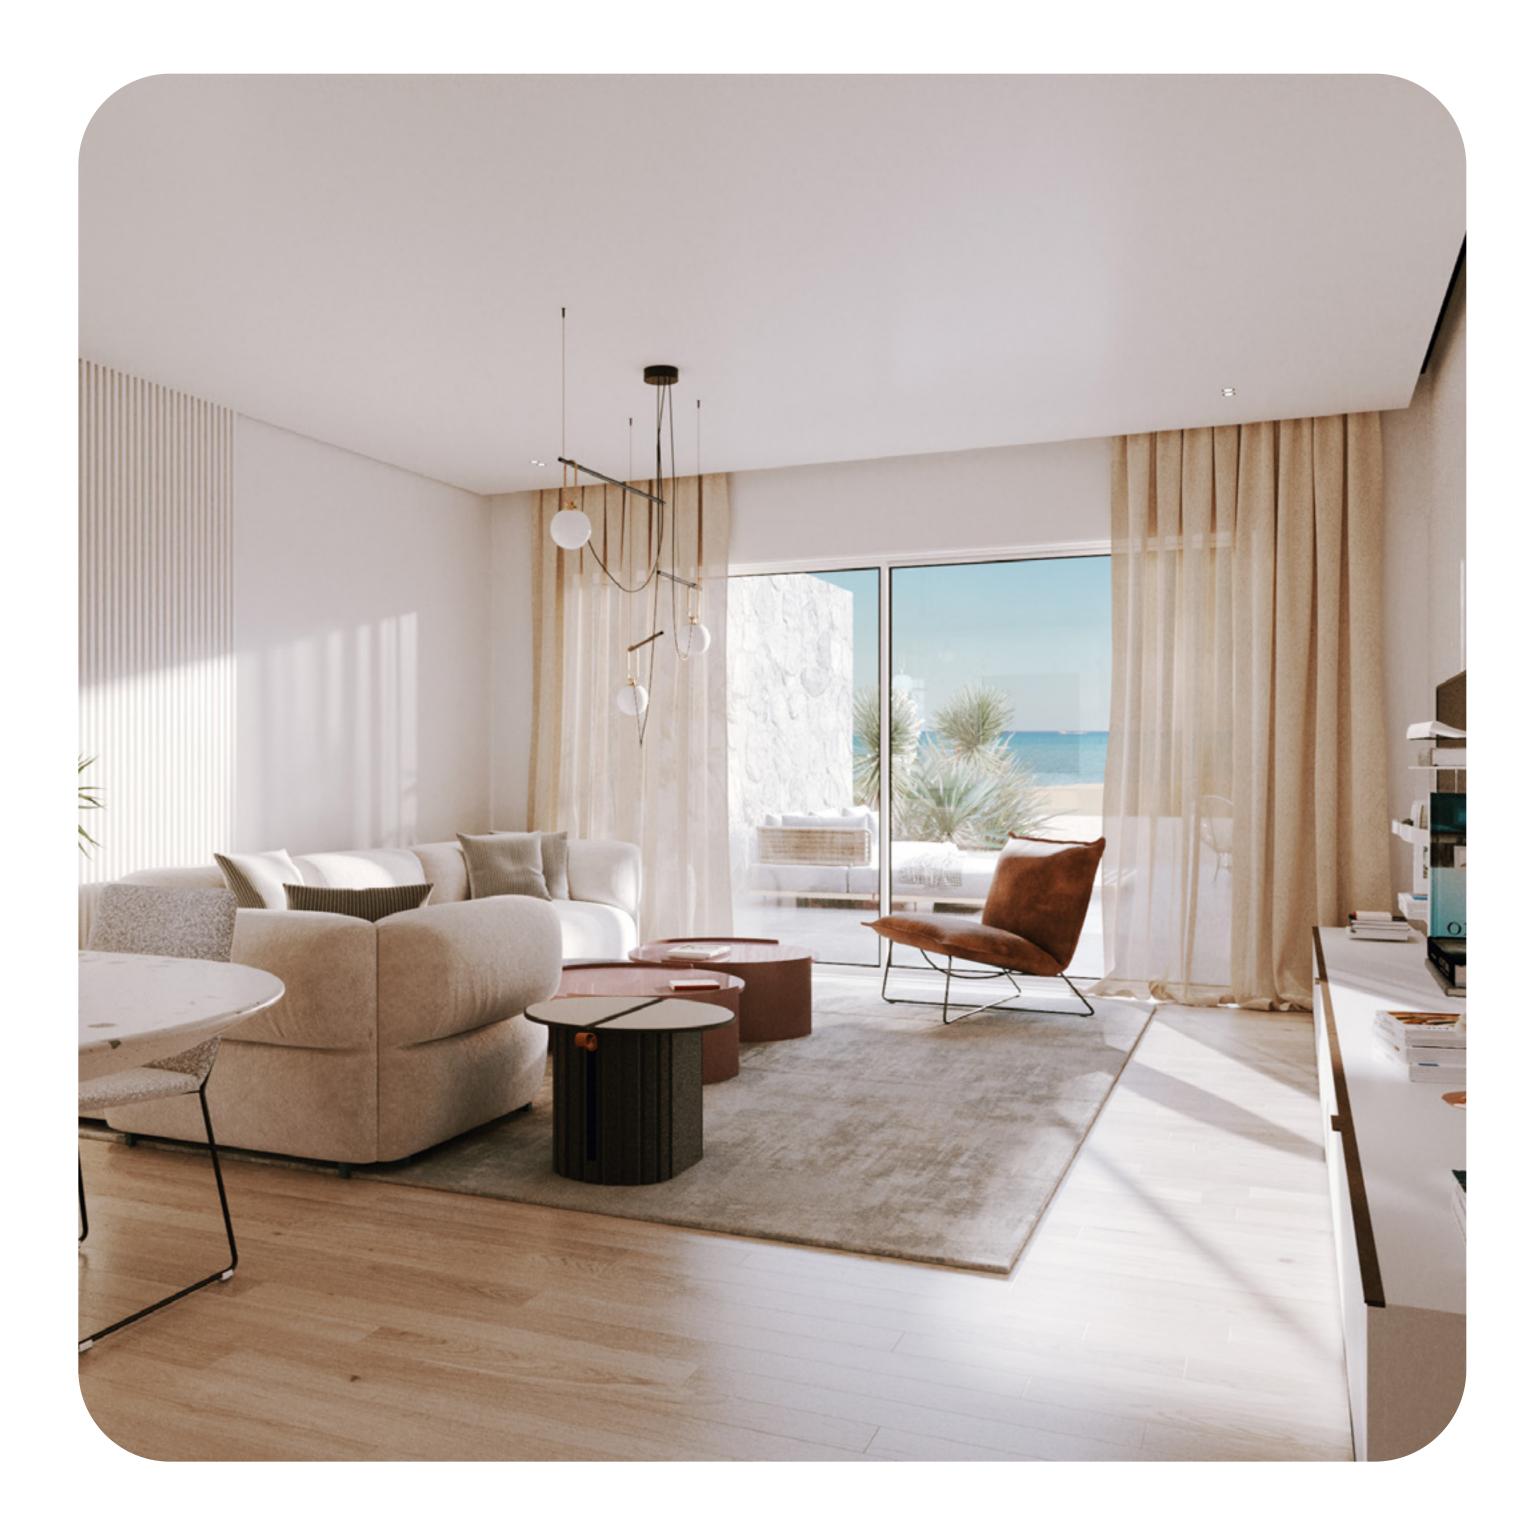

### Twin Villa — Floor Plan

| <b>Unit Area</b>      | <b>Bathroom</b>       | <b>Living Area</b>            |  |
|-----------------------|-----------------------|-------------------------------|--|
| 112.80 m <sup>2</sup> | 2.20 × 2.00           | 4.60 × 3.90                   |  |
| <b>Terrace</b>        | <b>Master Bedroom</b> | <b>Kitchen</b>                |  |
| 18.74 m <sup>2</sup>  | 4.00 × 4.20           | 1.80×2.80                     |  |
| <b>Gross Area</b>     | <b>Bathroom</b>       | <b>Dinning</b>                |  |
| 133.24m <sup>2</sup>  | 2.20 × 2.50           | 4.60×3.60                     |  |
|                       |                       | <b>Bedroom</b><br>3.90 × 3.70 |  |