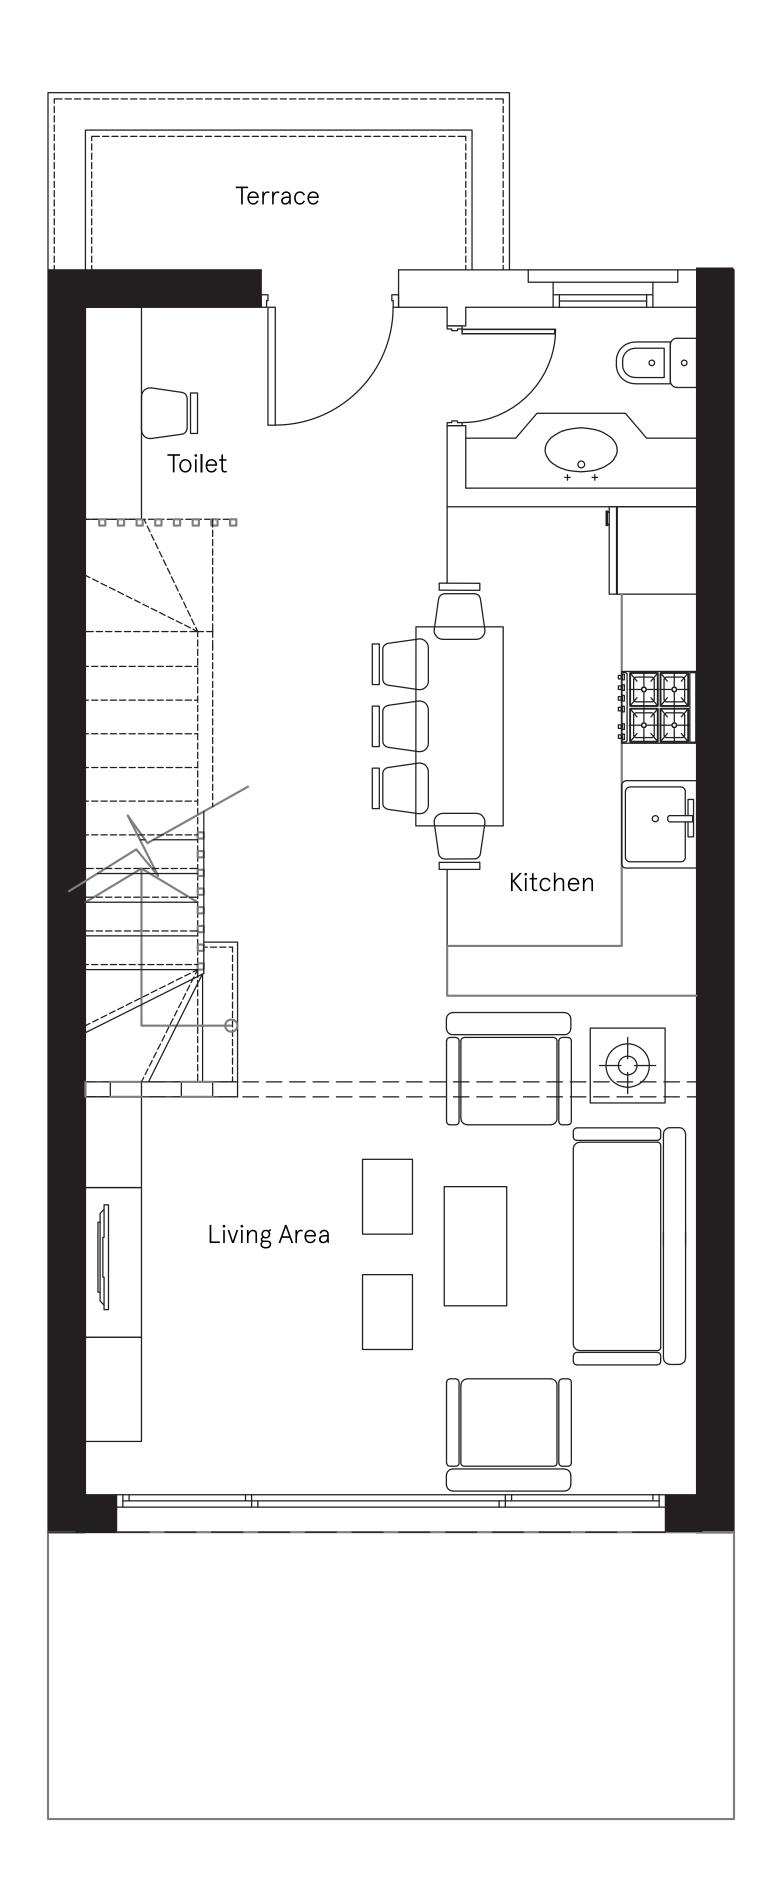

#### GROUND FLOOR ONE BEDROOM

| <b>Unit Area</b>      | <b>Living Area</b> |
|-----------------------|--------------------|
| 86.44 m <sup>2</sup>  | 3.80 × 5.00        |
| <b>Terrace</b>        | <b>Kitchen</b>     |
| 15.67 m <sup>2</sup>  | 2.15 × 3.80        |
| <b>Gross Area</b>     | <b>Toilet</b>      |
| 102.10 m <sup>2</sup> | 2.00×1.40          |

**DISCLAIMER** 1.Drawings are not to scale. 2.The architectural details, dimensions and area in this plan are based on Schematic Design information only, and final As-Built conditions may vary. 3.All units are sold as unfurnished apartments, without furniture and furnishings, without white goods provisions, etc. 4.All images used are for illustrative purposes only and do not represent the actual size, features, specifications, fittings, and furnishings. 5.Somabay reserves the right to make revisions/alterations, at its absolute discretion, and without liability.