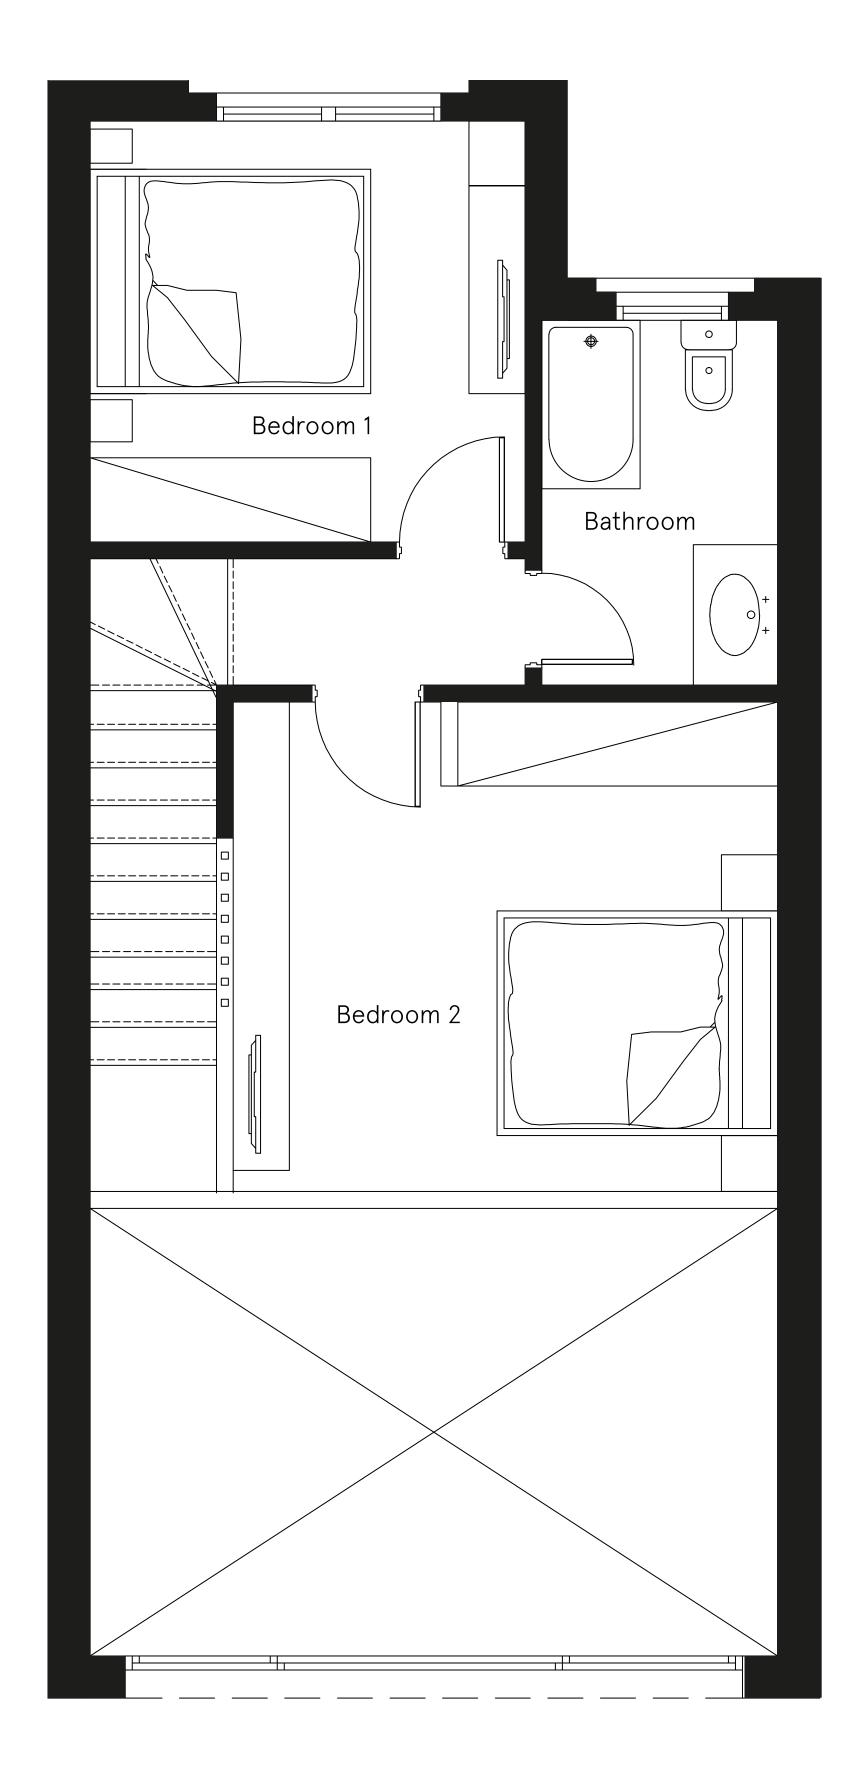

#### FIRST FLOOR ONE BEDROOM

| <b>Unit Area</b>      | Master Bedroom  |
|-----------------------|-----------------|
| 86.44 m <sup>2</sup>  | 3.60×4.00       |
| <b>Terrace</b>        | <b>Bathroom</b> |
| 15.67 m <sup>2</sup>  | 1.60×2.40       |
| <b>Gross Area</b>     | <b>Closet</b>   |
| 102.10 m <sup>2</sup> | 1.40 × 1.90     |

**DISCLAIMER** 1.Drawings are not to scale. 2.The architectural details, dimensions and area in this plan are based on Schematic Design information only, and final As-Built conditions may vary. 3.All units are sold as unfurnished apartments, without furniture and furnishings, without white goods provisions, etc. 4.All images used are for illustrative purposes only and do not represent the actual size, features, specifications, fittings, and furnishings. 5.Somabay reserves the right to make revisions/alterations, at its absolute discretion, and without liability.