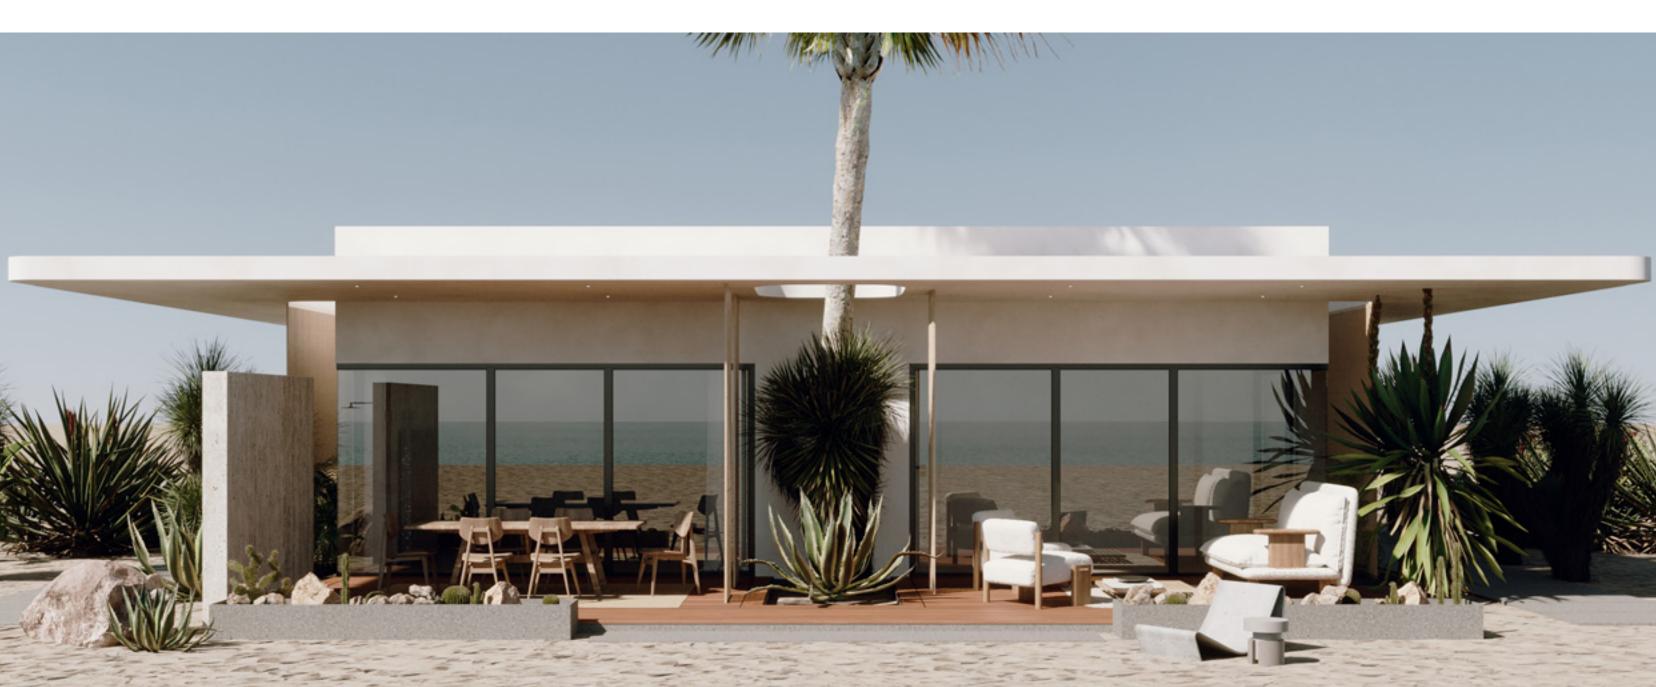

### Grand Cabana — Floor Plan

| <b>Indoor Area</b>         | <b>Bedroom</b>                 |
|----------------------------|--------------------------------|
| 93 m <sup>2</sup>          | 4.60 × 3.10                    |
| <b>Outdoor Area</b>        | <b>Bedroom</b>                 |
| 45 m²                      | 5.20 × 3.80                    |
| <b>Total Gross</b>         | <b>Reception</b>               |
| 138 m²                     | 5.20 × 4.90                    |
| <b>Outdoor Terrace</b>     | <b>Kitchen</b>                 |
| 9.85 × 3.80 m <sup>2</sup> | 5.20 × 3.40                    |
|                            | <b>Bathroom</b><br>3.40 × 2.30 |
|                            | <b>Lobby</b><br>1.65 × 1.9     |