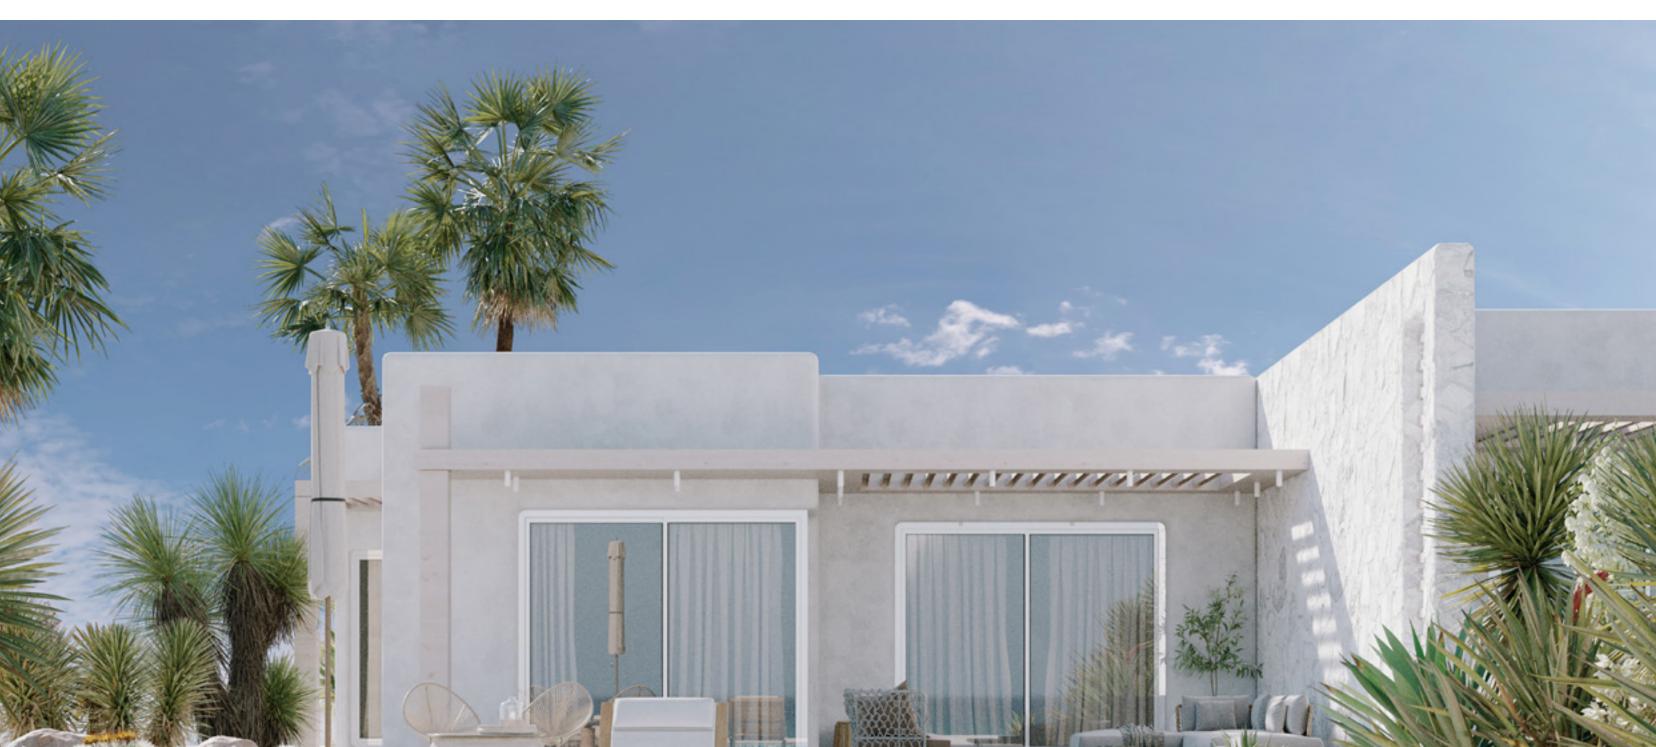

### Twin Villa — Floor Plan

| <b>Unit Area</b>      | <b>Bathroom</b>       | <b>Living Area</b>            |  |
|-----------------------|-----------------------|-------------------------------|--|
| 112.80 m <sup>2</sup> | 2.20 × 2.00           | 4.60 × 3.90                   |  |
| <b>Terrace</b>        | <b>Master Bedroom</b> | <b>Kitchen</b>                |  |
| 18.74 m <sup>2</sup>  | 4.00 × 4.20           | 1.80×2.80                     |  |
| <b>Gross Area</b>     | <b>Bathroom</b>       | <b>Dinning</b>                |  |
| 133.24m <sup>2</sup>  | 2.20 × 2.50           | 4.60×3.60                     |  |
|                       |                       | <b>Bedroom</b><br>3.90 × 3.70 |  |