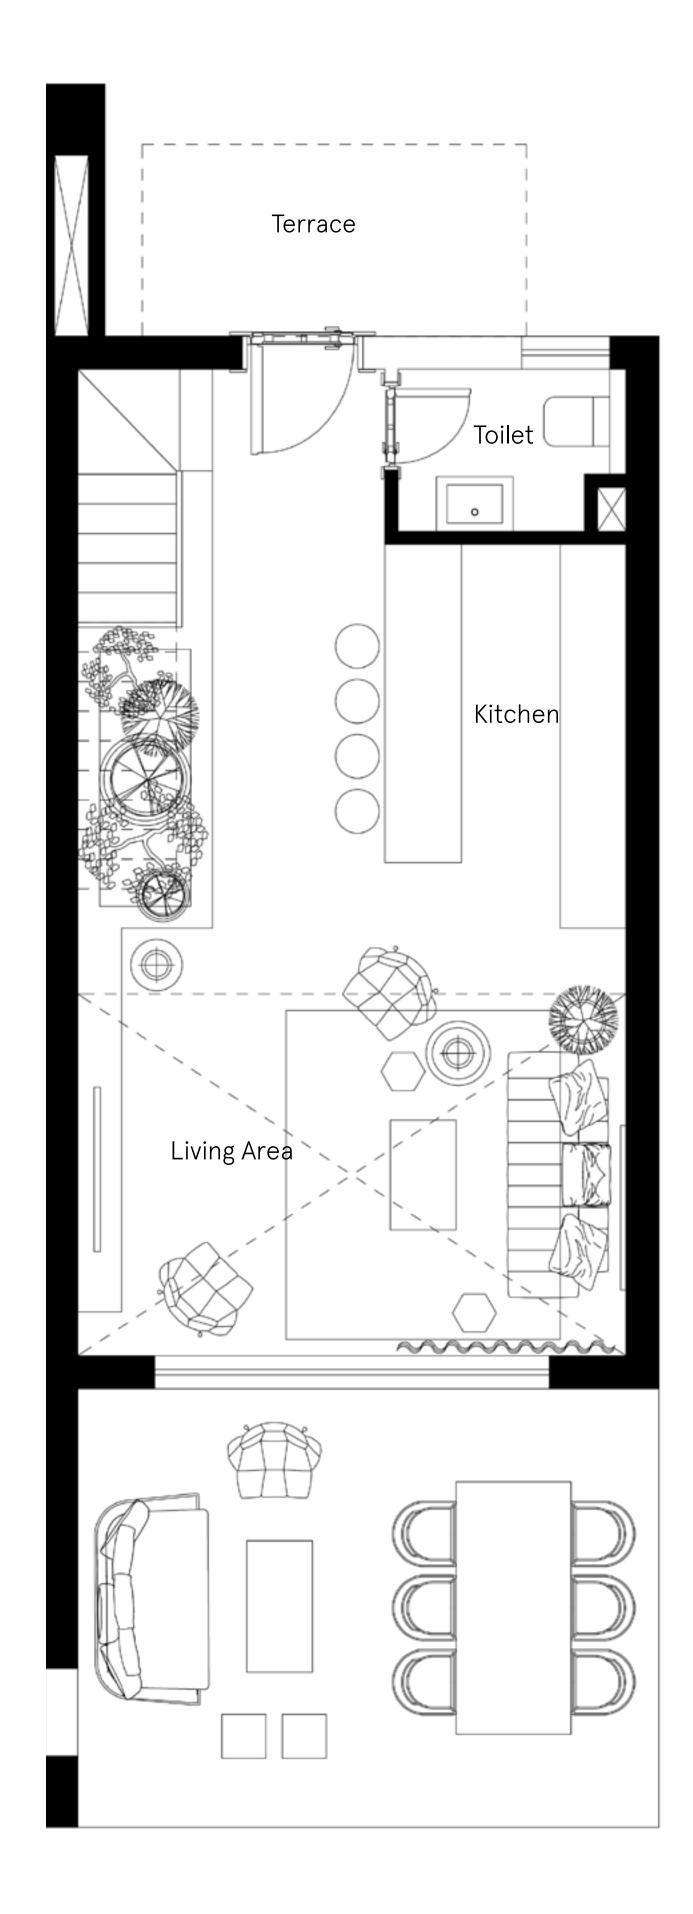

### Grand Cabana — Floor Plan

| <b>Indoor Area</b>         | <b>Bedroom</b>                 |
|----------------------------|--------------------------------|
| 93 m <sup>2</sup>          | 4.60 × 3.10                    |
| <b>Outdoor Area</b>        | <b>Bedroom</b>                 |
| 45 m²                      | 5.20 × 3.80                    |
| <b>Total Gross</b>         | <b>Reception</b>               |
| 138 m²                     | 5.20 × 4.90                    |
| <b>Outdoor Terrace</b>     | <b>Kitchen</b>                 |
| 9.85 × 3.80 m <sup>2</sup> | 5.20 × 3.40                    |
|                            | <b>Bathroom</b><br>3.40 × 2.30 |
|                            | <b>Lobby</b><br>1.65 × 1.9     |