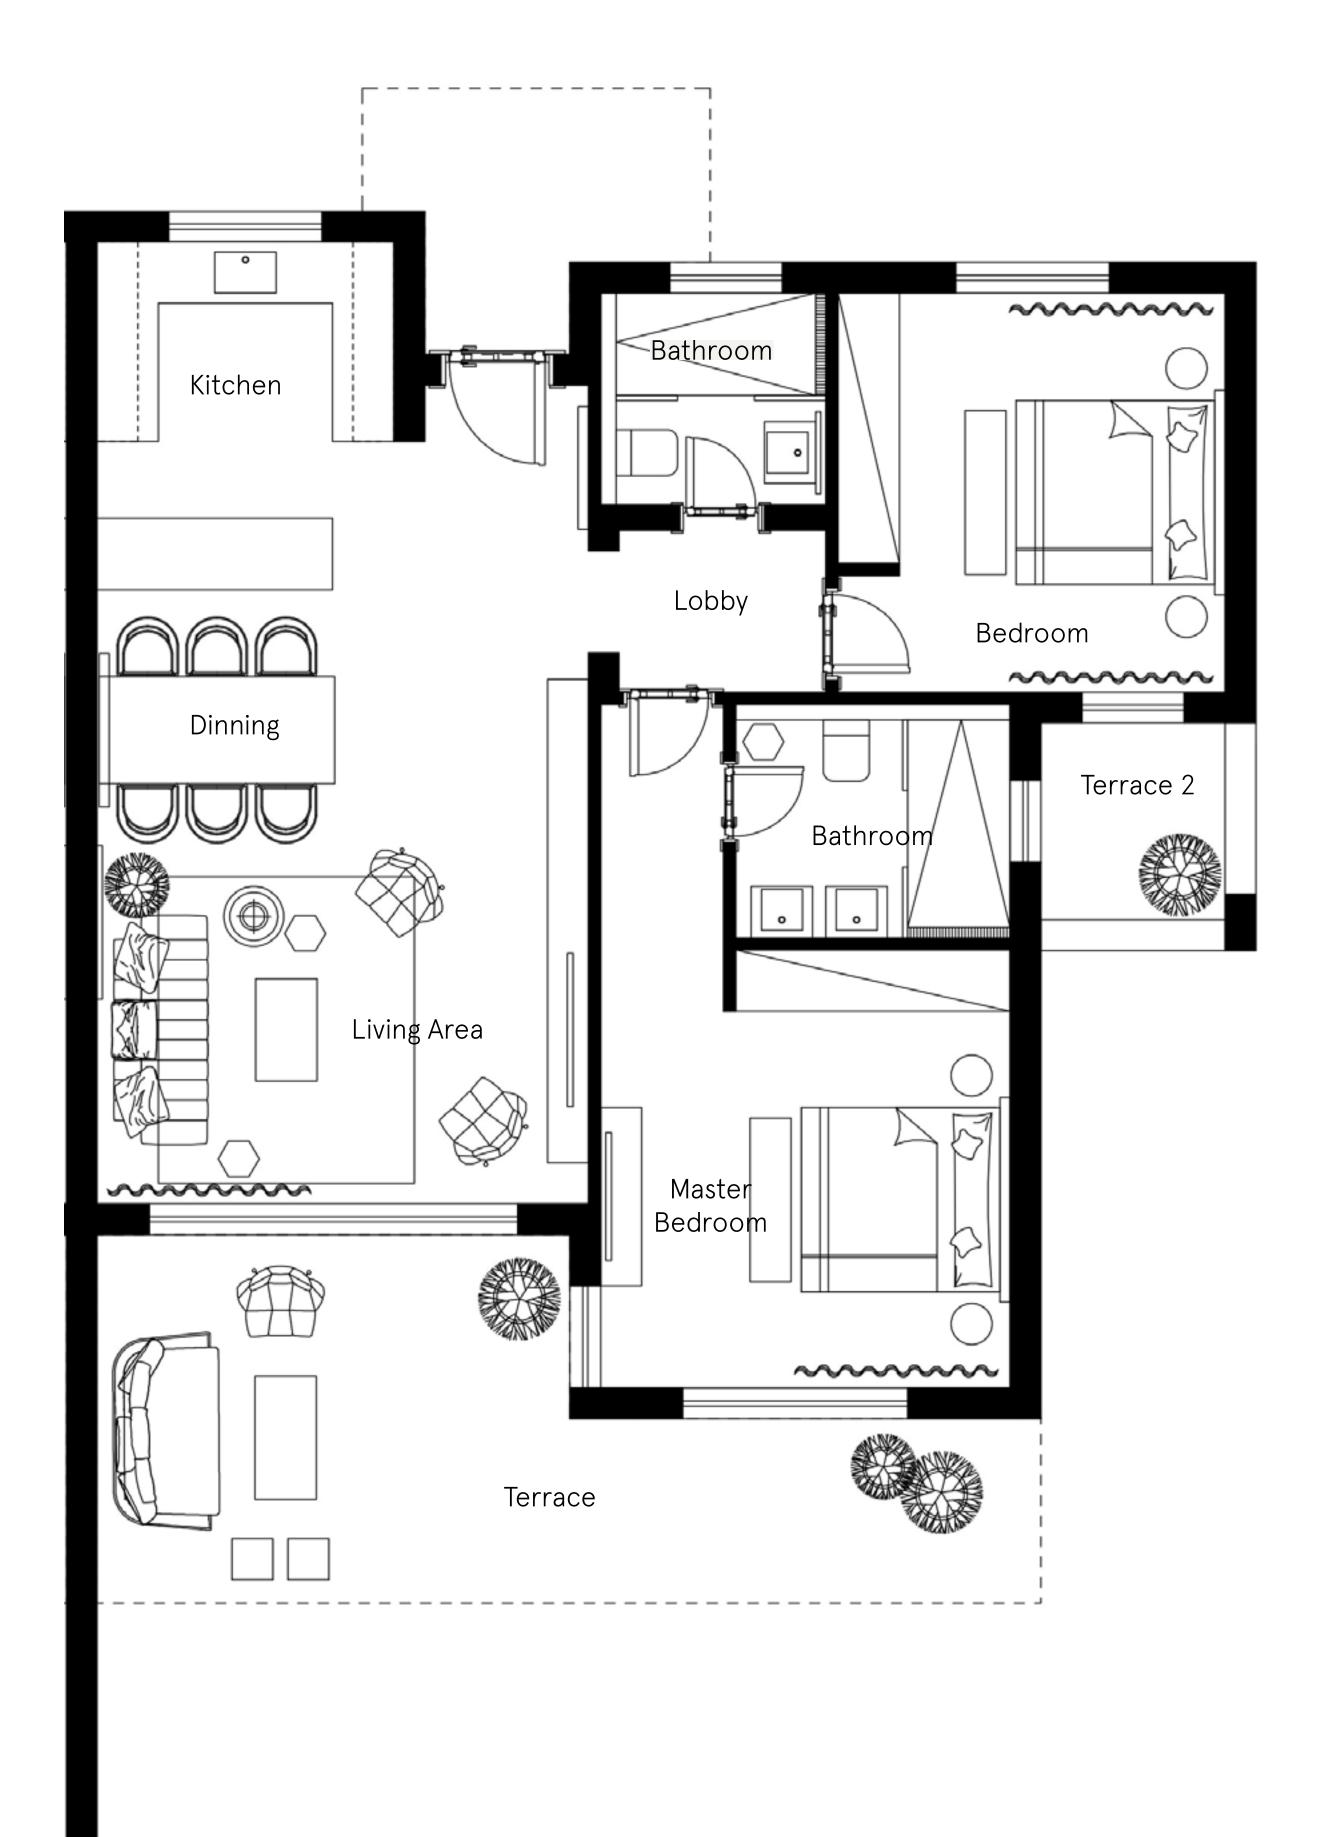

### Grand Cabana — Floor Plan

| <b>Indoor Area</b>         | <b>Bedroom</b>                 |
|----------------------------|--------------------------------|
| 93 m <sup>2</sup>          | 4.60 × 3.10                    |
| <b>Outdoor Area</b>        | <b>Bedroom</b>                 |
| 45 m²                      | 5.20 × 3.80                    |
| <b>Total Gross</b>         | <b>Reception</b>               |
| 138 m²                     | 5.20 × 4.90                    |
| <b>Outdoor Terrace</b>     | <b>Kitchen</b>                 |
| 9.85 × 3.80 m <sup>2</sup> | 5.20 × 3.40                    |
|                            | <b>Bathroom</b><br>3.40 × 2.30 |
|                            | <b>Lobby</b><br>1.65 × 1.9     |