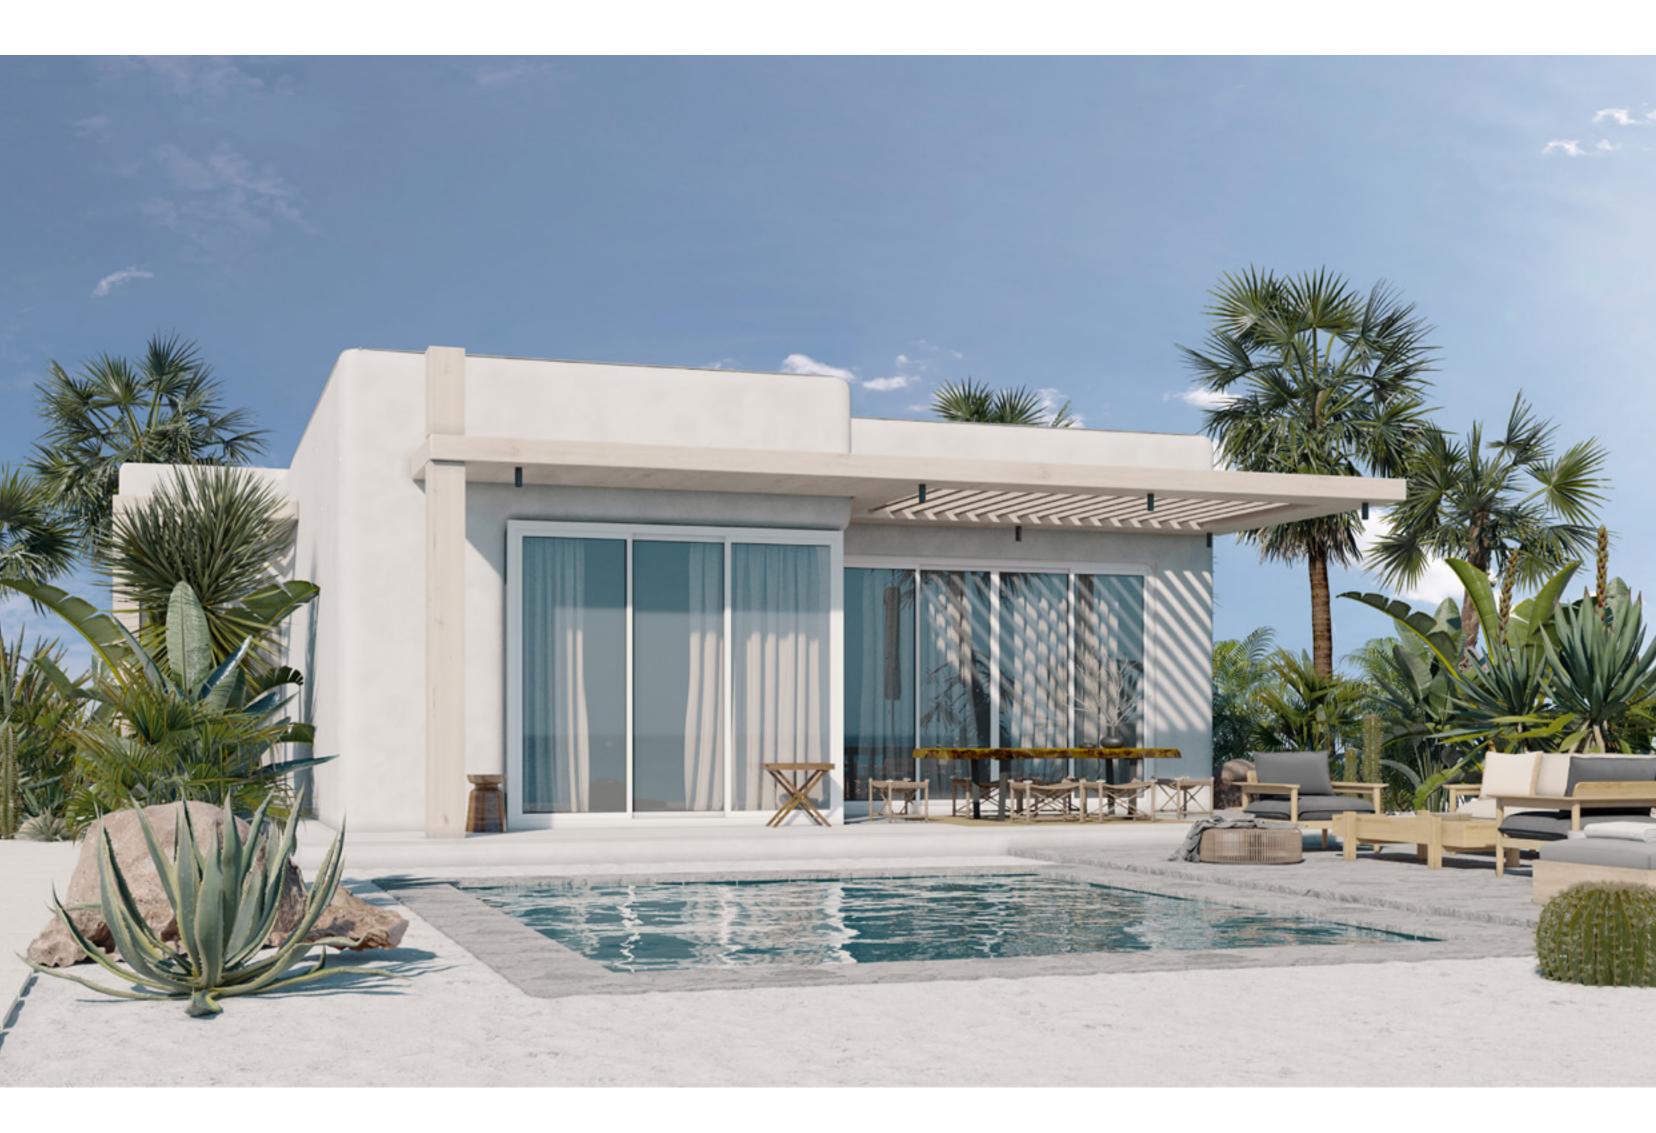

### Stand Alone Villa — Floor Plan

| <b>Unit Area</b>      | <b>Bedroom 2</b>                | <b>Living Area</b>               |
|-----------------------|---------------------------------|----------------------------------|
| 165.00 m <sup>2</sup> | 4.90×3.60                       | 5.00 × 3.90                      |
| <b>Terrace</b>        | <b>Bathroom 2</b>               | <b>Kitchen</b>                   |
| 16.50 m <sup>2</sup>  | 3.35×2.20                       | 3.62×2.80                        |
| <b>Gross Area</b>     | <b>Master Bedroom</b>           | <b>Dinning</b>                   |
| 181.60 m <sup>2</sup> | 4.70×3.80                       | 5.50 × 3.70                      |
|                       | <b>Maid's room</b><br>2.25×1.85 | <b>Bedroom 1</b><br>4.10 × 3.80  |
|                       | <b>Toilet</b><br>1.85 1.45      | <b>Bathroom 1</b><br>3.35 × 2.20 |

EXTERIOR