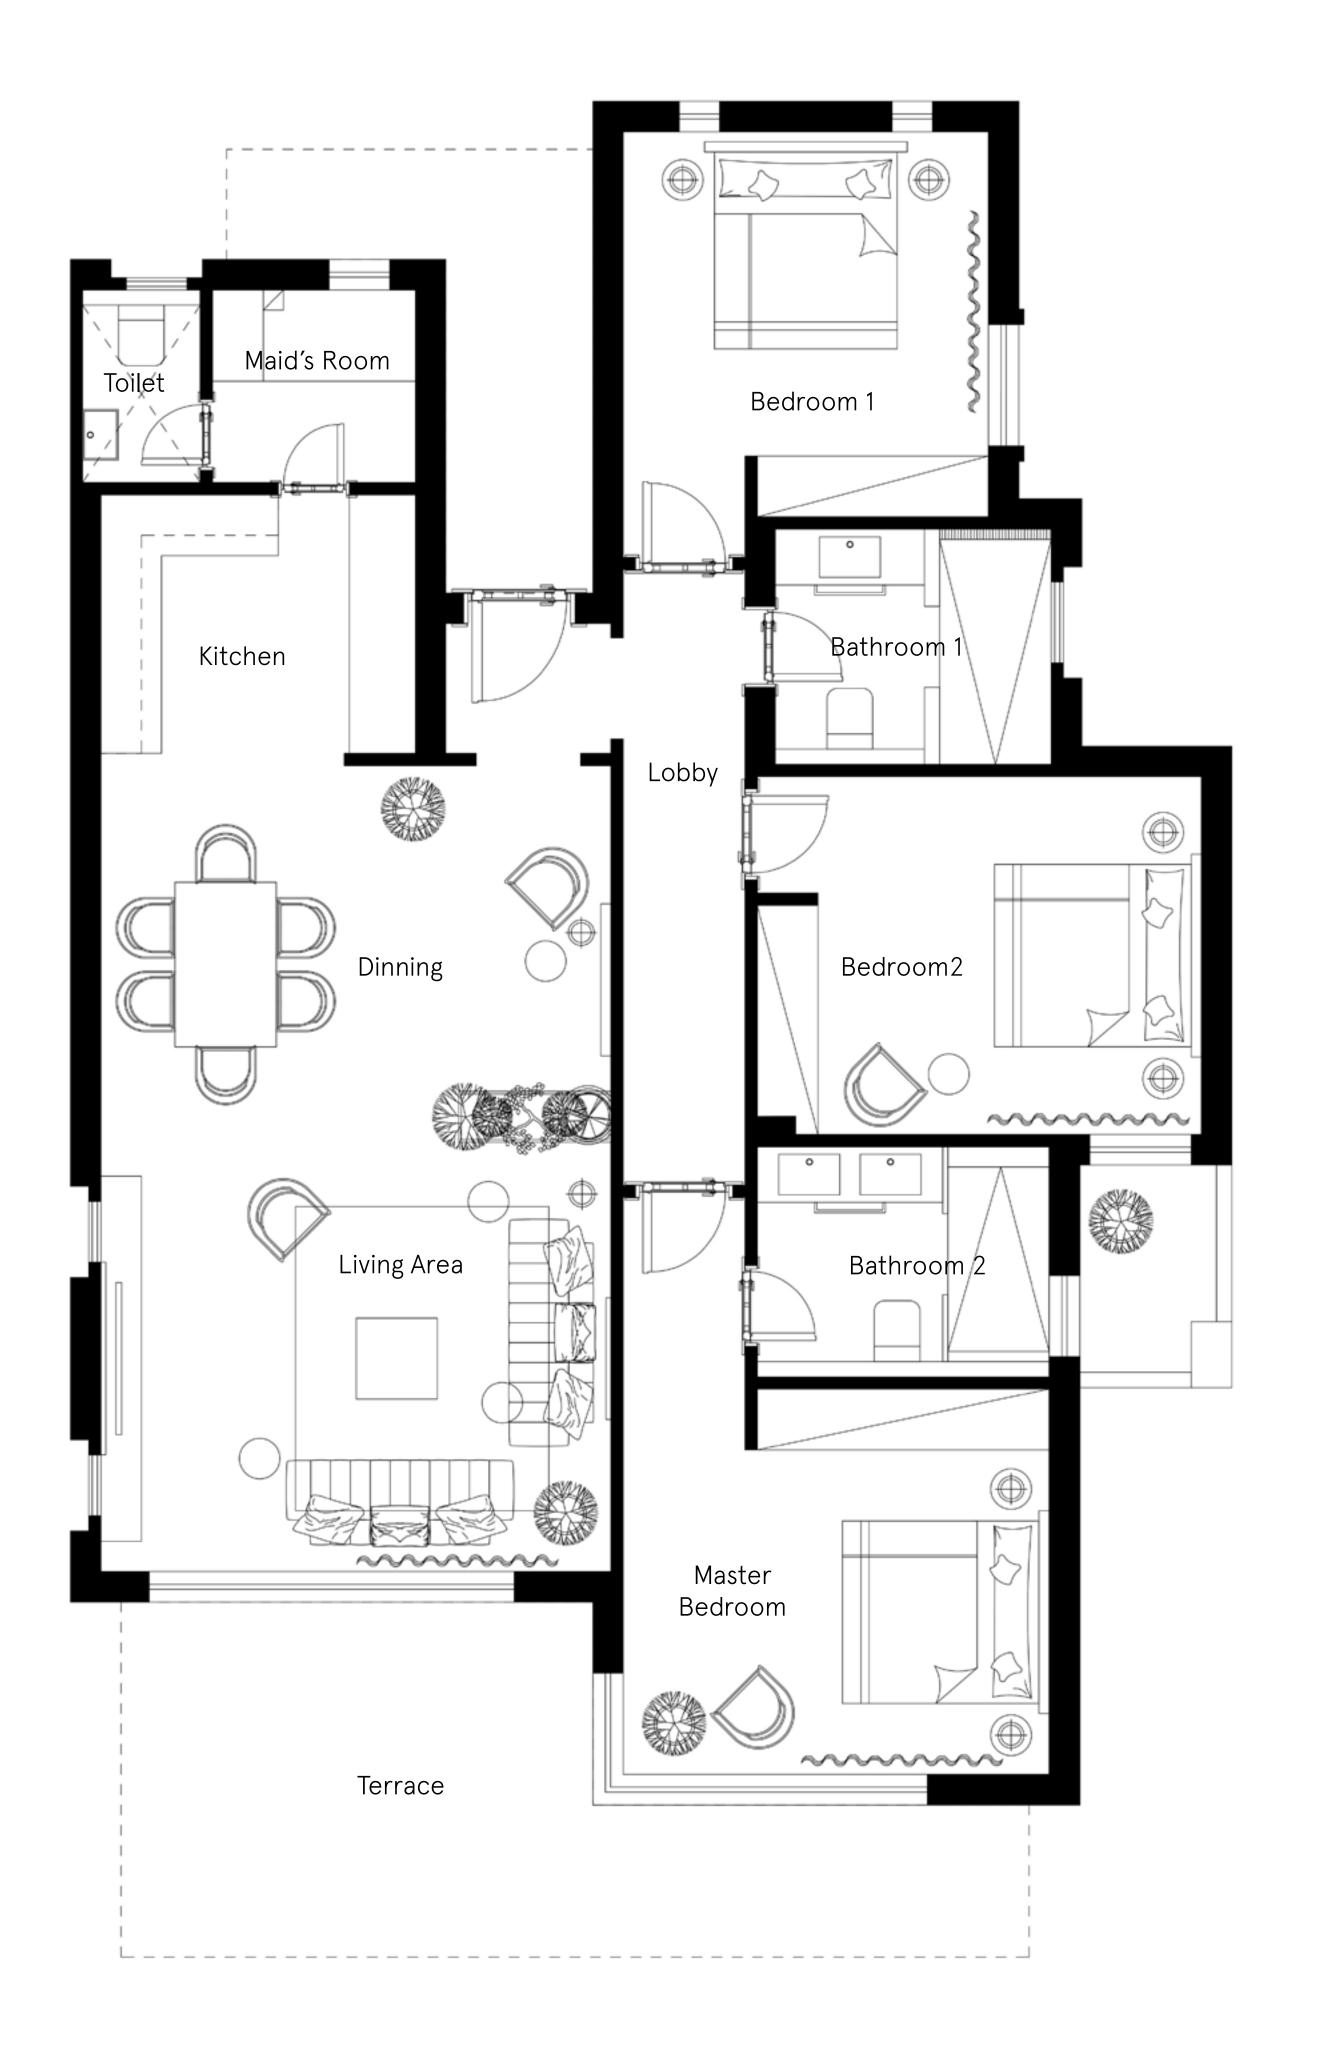

### Stand Alone Villa — Floor Plan

| <b>Unit Area</b>      | <b>Bedroom 2</b>                | <b>Living Area</b>               |
|-----------------------|---------------------------------|----------------------------------|
| 165.00 m <sup>2</sup> | 4.90×3.60                       | 5.00 × 3.90                      |
| <b>Terrace</b>        | <b>Bathroom 2</b>               | <b>Kitchen</b>                   |
| 16.50 m <sup>2</sup>  | 3.35×2.20                       | 3.62×2.80                        |
| <b>Gross Area</b>     | <b>Master Bedroom</b>           | <b>Dinning</b>                   |
| 181.60 m <sup>2</sup> | 4.70×3.80                       | 5.50 × 3.70                      |
|                       | <b>Maid's room</b><br>2.25×1.85 | <b>Bedroom 1</b><br>4.10 × 3.80  |
|                       | <b>Toilet</b><br>1.85 1.45      | <b>Bathroom 1</b><br>3.35 × 2.20 |