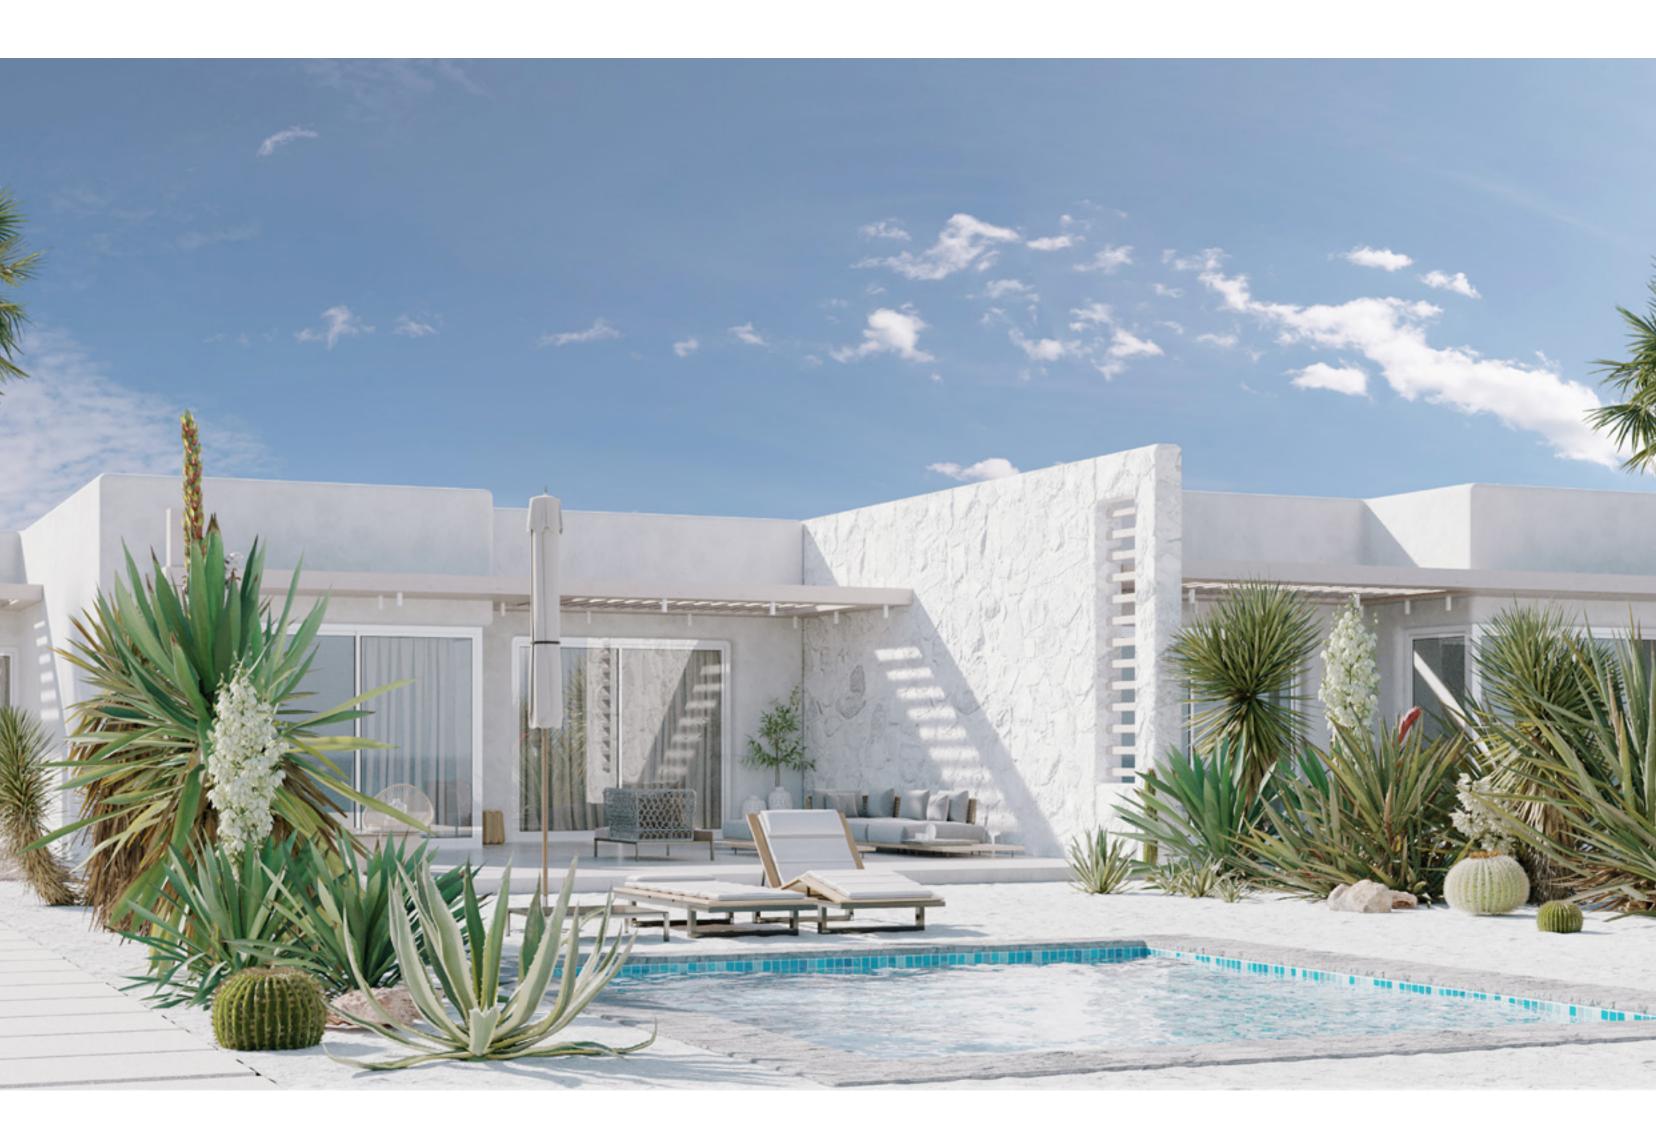

### Twin Villa — Floor Plan

| <b>Unit Area</b>      | <b>Bathroom</b>       | <b>Living Area</b>            |  |
|-----------------------|-----------------------|-------------------------------|--|
| 112.80 m <sup>2</sup> | 2.20 × 2.00           | 4.60 × 3.90                   |  |
| <b>Terrace</b>        | <b>Master Bedroom</b> | <b>Kitchen</b>                |  |
| 18.74 m <sup>2</sup>  | 4.00 × 4.20           | 1.80×2.80                     |  |
| <b>Gross Area</b>     | <b>Bathroom</b>       | <b>Dinning</b>                |  |
| 133.24m <sup>2</sup>  | 2.20 × 2.50           | 4.60×3.60                     |  |
|                       |                       | <b>Bedroom</b><br>3.90 × 3.70 |  |