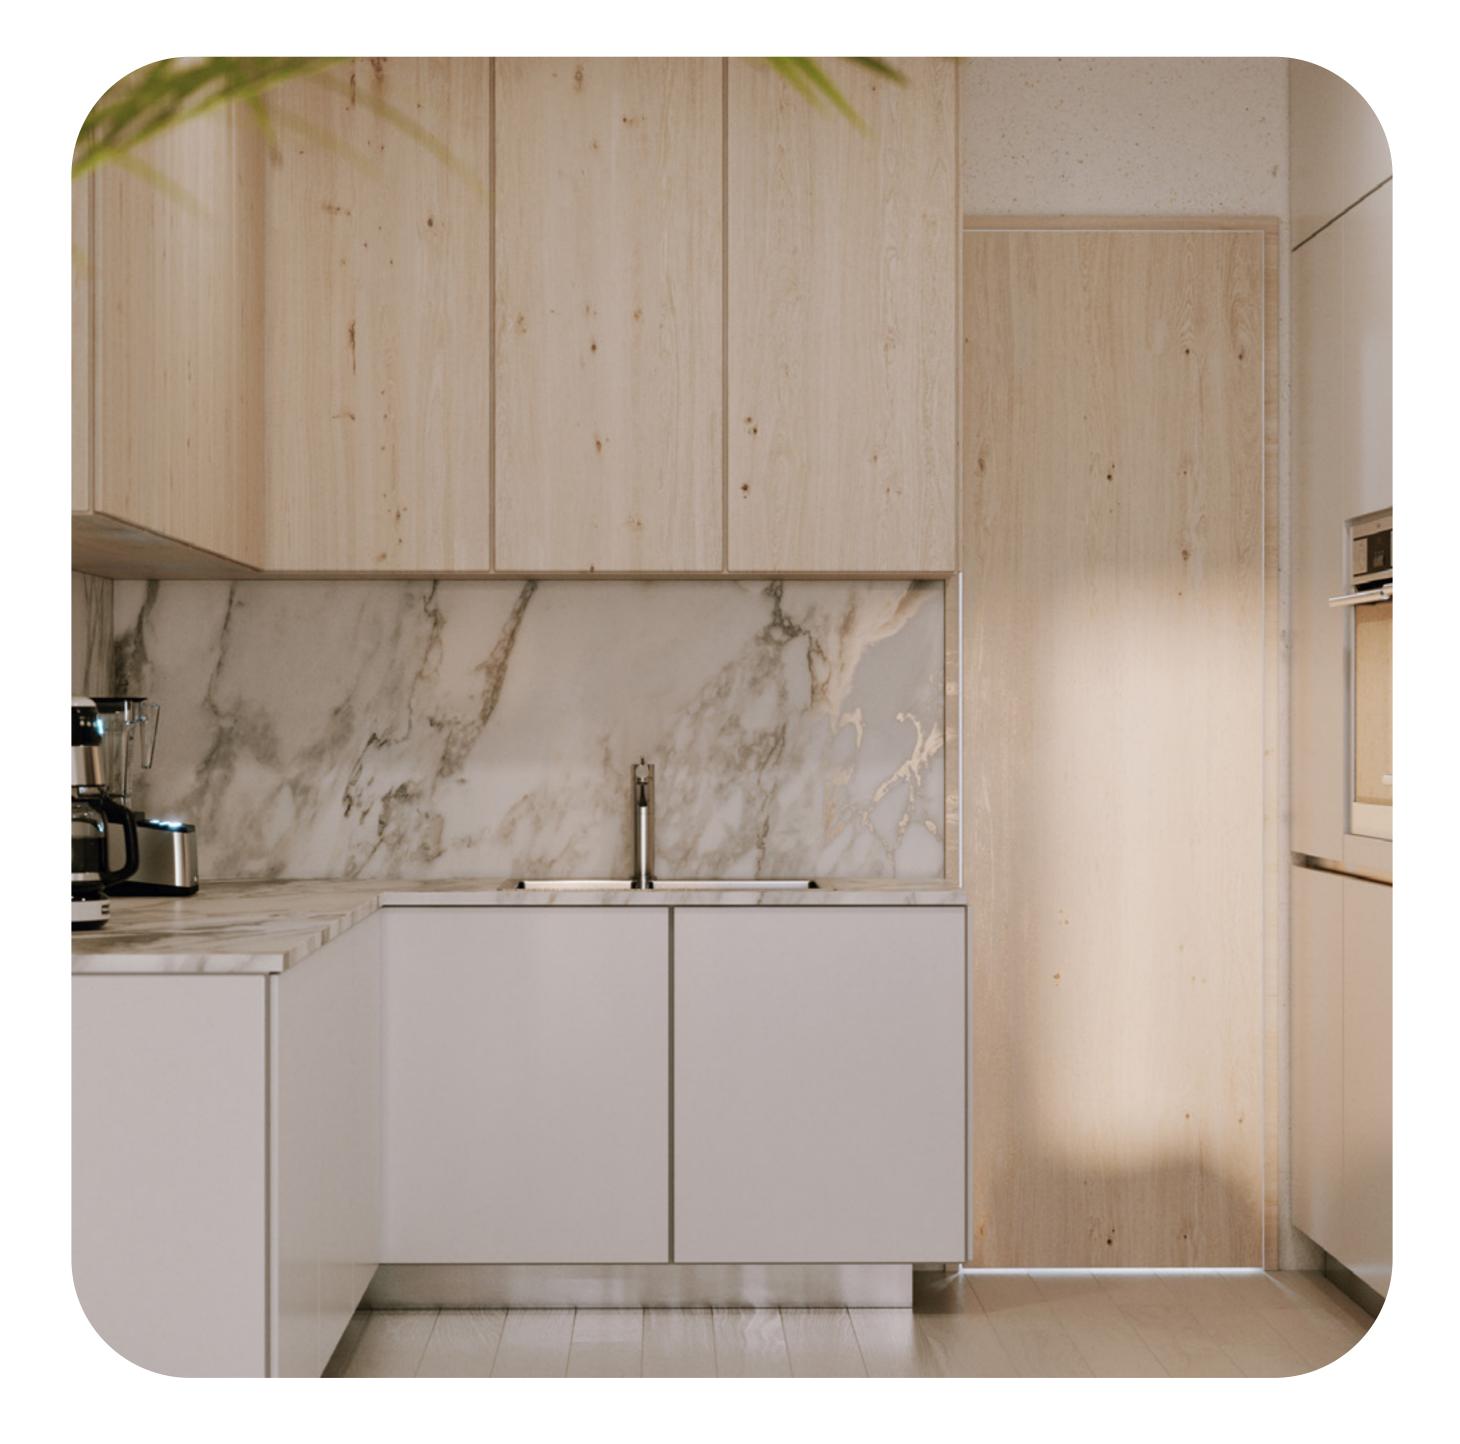

t to scale. 2.The architectural details, dimensions and area in this plan are based on Schematic Design information only, and final As-Built conditions may vary. 3.All units are sold as unfurnished apartments, without furniture and furnishings, without white goods provisions, etc. 4.All images used are for illustrative purposes only and do not represent the actual size, features, specifications, fittings, and furnishings. 5.Somabay reserves the right to make revisions/alterations, at its absolute discretion, and without liability.



EXTERIOR



#### $\mathbf{R} \to \mathbf{C} \to \mathbf{P} \to \mathbf{I} \to \mathbf{N}$



EXTERIOR



#### R E C E P T I O N



 $\mathbf{R} \to \mathbf{C} \to \mathbf{P} \to \mathbf{I} \to \mathbf{N}$ 





MASTER BEDROOM





DINING AREA



#### KITCHEN



 $\mathbf{B} \mathbf{A} \mathbf{T} \mathbf{H} \mathbf{R} \mathbf{O} \mathbf{O} \mathbf{M}$ 





### Stand Alone Villa — Floor Plan



| <b>Unit Area</b>      | <b>Bedroom 2</b>                | <b>Living Area</b>               |
|-----------------------|---------------------------------|----------------------------------|
| 165.00 m <sup>2</sup> | 4.90×3.60                       | 5.00 × 3.90                      |
| <b>Terrace</b>        | <b>Bathroom 2</b>               | <b>Kitchen</b>                   |
| 16.50 m <sup>2</sup>  | 3.35×2.20                       | 3.62×2.80                        |
| <b>Gross Area</b>     | <b>Master Bedroom</b>           | <b>Dinning</b>                   |
| 181.60 m <sup>2</sup> | 4.70×3.80                       | 5.50 × 3.70