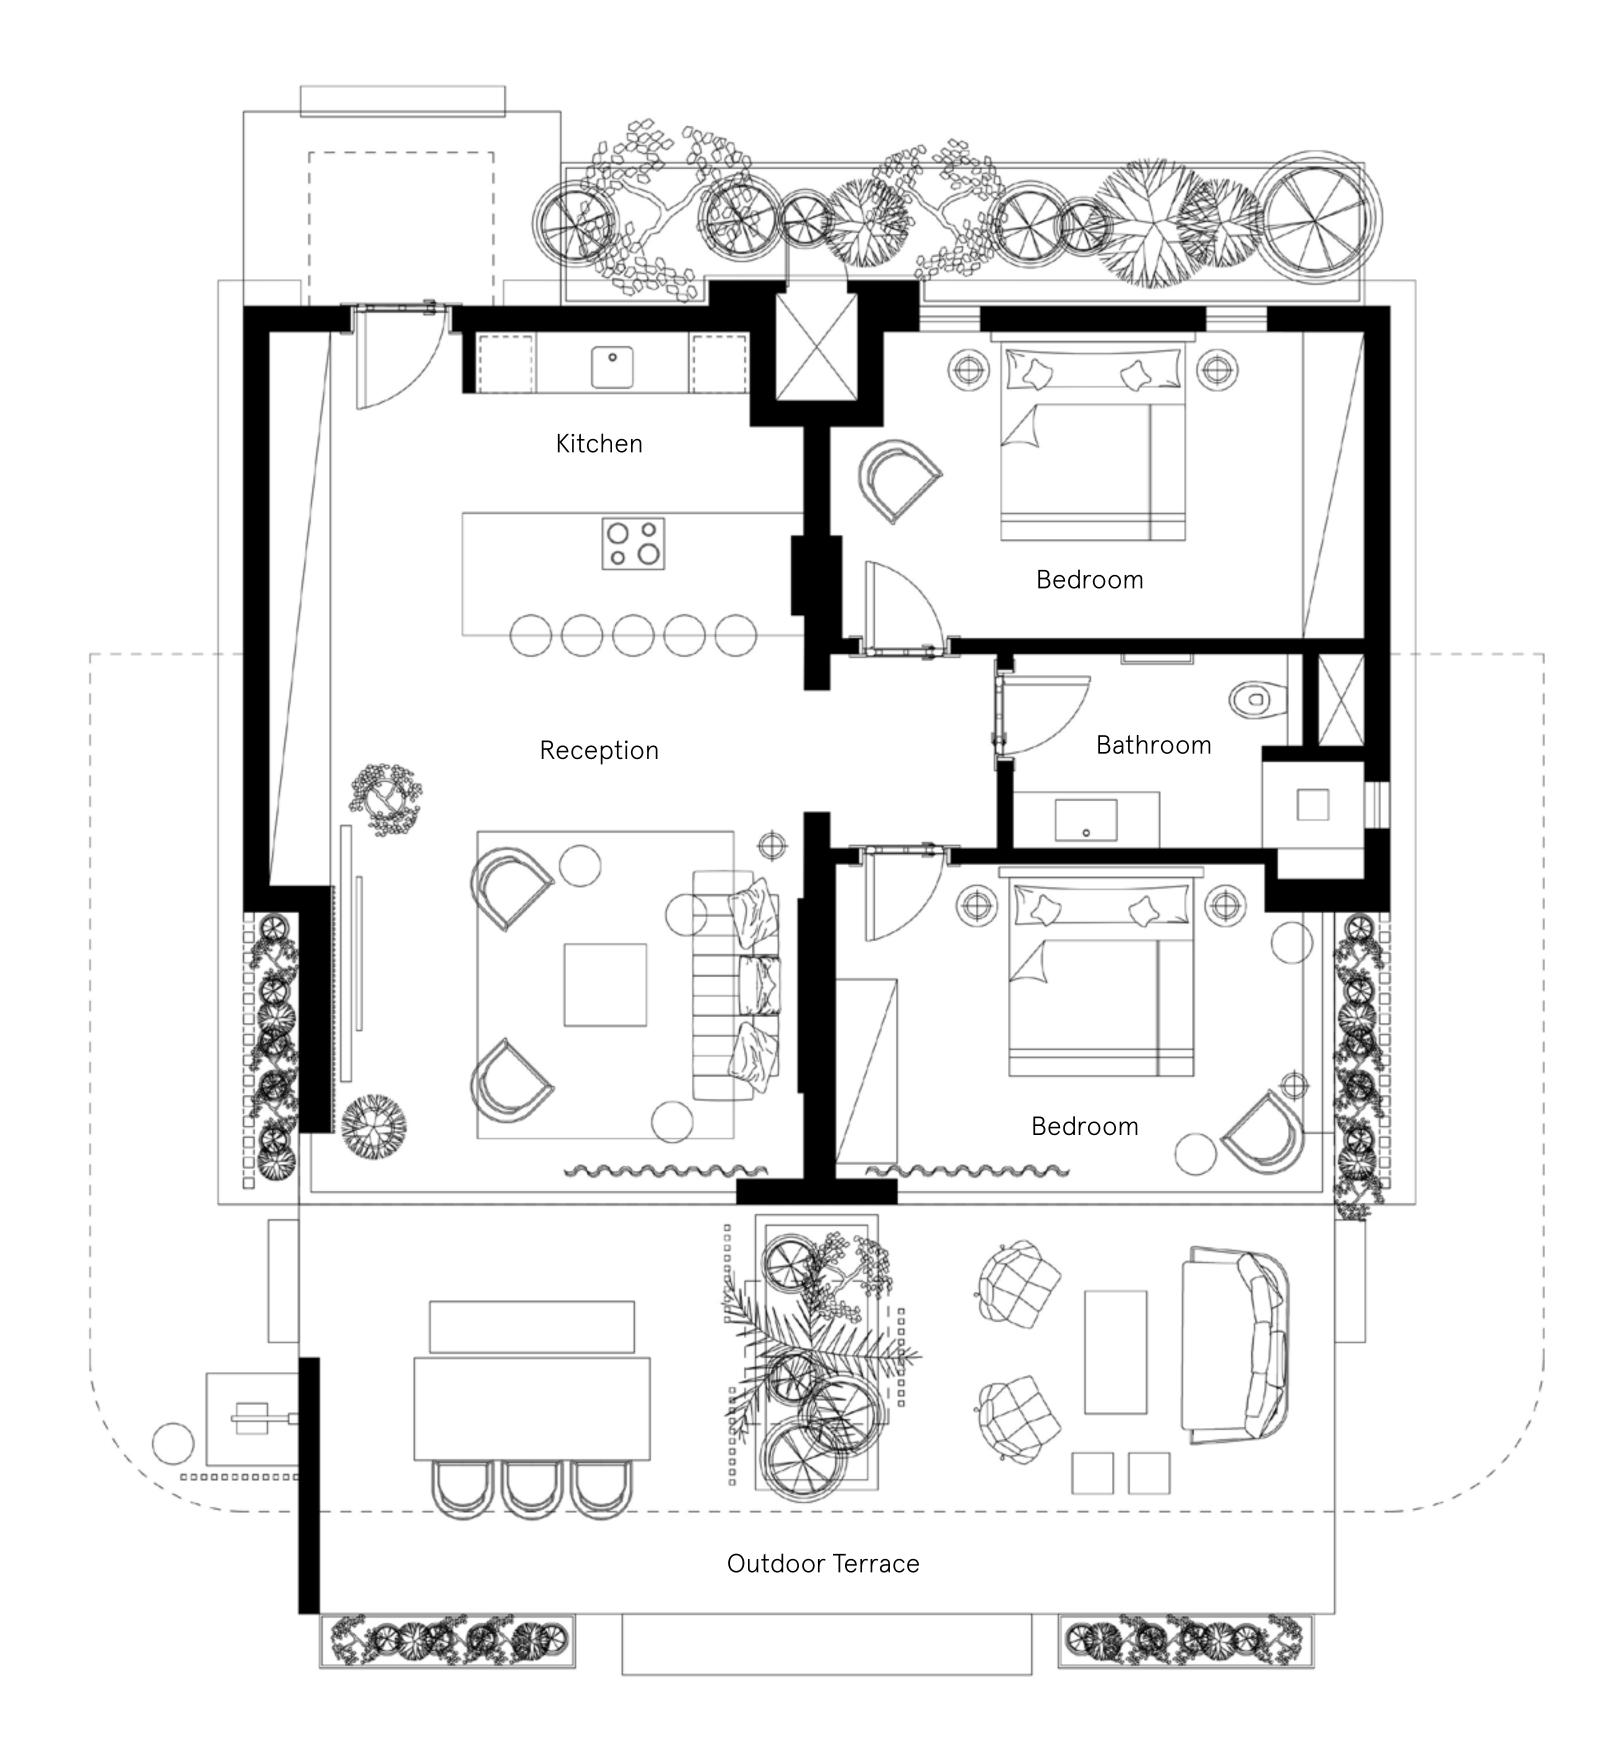

### Stand Alone Villa — Floor Plan

| <b>Unit Area</b>      | <b>Bedroom 2</b>                | <b>Living Area</b>               |
|-----------------------|---------------------------------|----------------------------------|
| 165.00 m <sup>2</sup> | 4.90×3.60                       | 5.00 × 3.90                      |
| <b>Terrace</b>        | <b>Bathroom 2</b>               | <b>Kitchen</b>                   |
| 16.50 m <sup>2</sup>  | 3.35×2.20                       | 3.62×2.80                        |
| <b>Gross Area</b>     | <b>Master Bedroom</b>           | <b>Dinning</b>                   |
| 181.60 m <sup>2</sup> | 4.70×3.80                       | 5.50 × 3.70                      |
|                       | <b>Maid's room</b><br>2.25×1.85 | <b>Bedroom 1</b><br>4.10 × 3.80  |
|                       | <b>Toilet</b><br>1.85 1.45      | <b>Bathroom 1</b><br>3.35 × 2.20 |