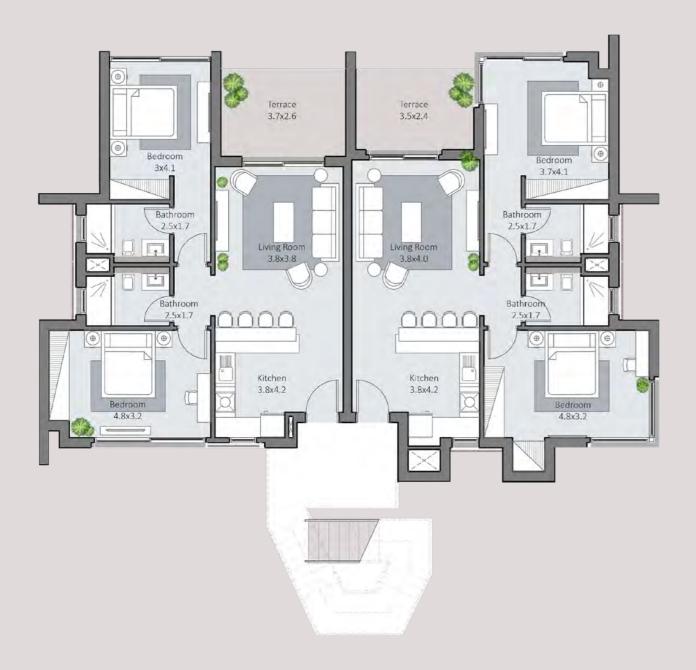

## TYPETWO

## RIGHT Indoor Area 90.3 m² Terrace Area 9.4 m² Shared Area 12.0 m² Gross Area 111.7 m² LEFT Indoor Area 84.0 m²

Indoor Area 84.0 m²
Terrace Area 9.4 m²
Shared Area 12.0 m²
Gross Area 105.4 m²

2 BEDROOMS - GROUND FLOOR

Disclaimer: Please note that area sizes are subject to minor changes during execution and that swimming pools and guard rooms are not included. All home interior finishes are upgraded packages.