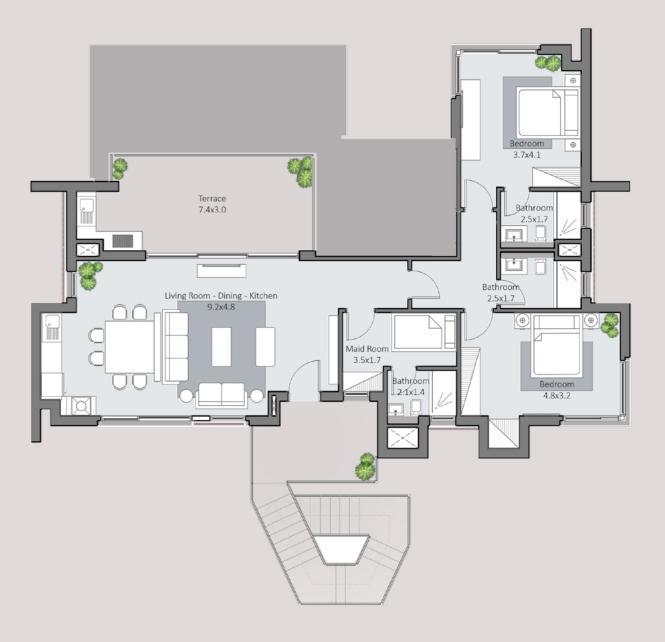

## TYPE ONE

2 BEDROOMS

# RIGHT Indoor Area 90.3 m² Terrace Area 9.4 m² Shared Area 12.0 m² Gross Area 111.7 m² LEFT Indoor Area 84.0 m² Terrace Area 9.4 m²

12.0 m²

105.4 m<sup>2</sup>

Shared Area

Gross Area

Disclaimer: Please note that area sizes are subject to minor changes during execution and that swimming pools and guard rooms are not included. All home interior finishes are upgraded packages.